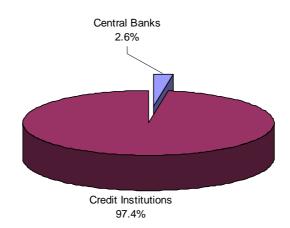

## Chart 1 The AC MFI sector by country and by category

|          |          | Category |                     |                               |                    |                               |                    |          |
|----------|----------|----------|---------------------|-------------------------------|--------------------|-------------------------------|--------------------|----------|
|          | All MFIs | Central  | Credit Institutions |                               | Money Market Funds |                               | Other Institutions |          |
|          | 7 1      | Bank     | Number              | % of all<br>MFIs <sup>1</sup> | Number             | % of all<br>MFIs <sup>1</sup> | Number             | % of all |
| Bulgaria | 36       | 1        | 35                  | 97.2%                         | 0                  | 0.0%                          | 0                  | 0.0%     |
| Romania  | 41       | 1        | 40                  | 97.6%                         | 0                  | 0.0%                          | 0                  | 0.0%     |
| Total    | 77       | 2        | 75                  | 97.4%                         | 0                  | 0.0%                          | 0                  | 0.0%     |

## Chart 3 Percentage share of the AC MFI sector by category