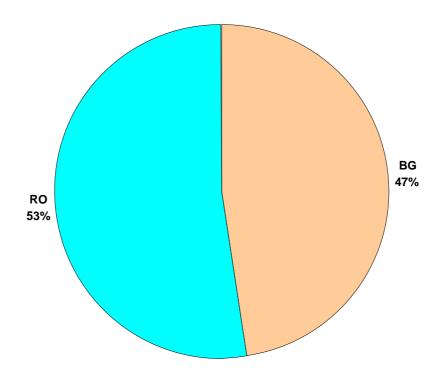

## Chart 2 Percentage share of the AC MFI sector by country

## Chart 1 The AC MFI sector by country and by category

|          |          | Category |                     |                               |                    |                               |                    |          |
|----------|----------|----------|---------------------|-------------------------------|--------------------|-------------------------------|--------------------|----------|
|          | All MFIs | Central  | Credit Institutions |                               | Money Market Funds |                               | Other Institutions |          |
|          | 7 1      | Bank     | Number              | % of all<br>MFIs <sup>1</sup> | Number             | % of all<br>MFIs <sup>1</sup> | Number             | % of all |
| Bulgaria | 36       | 1        | 35                  | 97.2%                         | 0                  | 0.0%                          | 0                  | 0.0%     |
| Romania  | 41       | 1        | 40                  | 97.6%                         | 0                  | 0.0%                          | 0                  | 0.0%     |
| Total    | 77       | 2        | 75                  | 97.4%                         | 0                  | 0.0%                          | 0                  | 0.0%     |