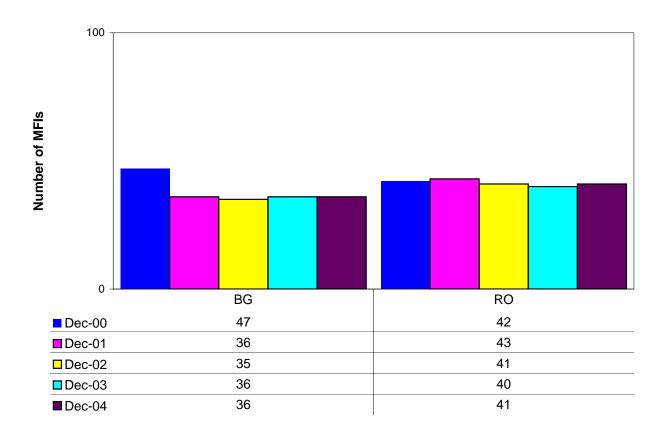

| ROW |
| BG    | 6                      |    |    | 4            |                      | 2   |
| RO    | 7                      |    |    | 6            |                      | 1   |
| Total | 13                     | 0  | 0  | 10           | 0                    | 3   |

#### Note:

Non-euro area Member States are The Czech Republic, Denmark, Estonia, Cyprus, Latvia, Lithuania, Hungary, Malta, Poland, Slovakia, Slovenia, Sweden and the United Kingdom. Readers quide:

Bulgaria has 6 resident foreign branches, of which 4 are incorporated in the Euro-area Member States.

Two are incorporated in the rest of the world.

Bulgaria has no foreign branches incorporated in other accession countries or in the non-euro-area Member States.

### Chart 5 Development of the AC MFI sector by country



## Section 2

List of Monetary Financial Institutions in the accession countries

| LCB                                                                                    | LIST OF WORLTAI                                                                                                                                                                | THINANCIAL INSTITUTIONS IN THE ACC                                                                                                                                                                                              | LOSION COL                                                   | MINICO                                                                 |      | Decembe                          |
|-------------------------------------------