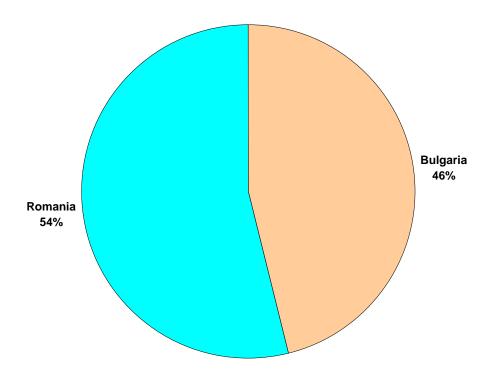

<sup>&</sup>lt;sup>1</sup> Refers to "% of all MFIs" in the national MFI sector.

Chart 2 Percentage share of the AC MFI sector by country

Chart 3 Percentage share of the AC MFI sector by category

# Chart 1 The AC MFI sector by country and by category

|          |          | Category |                     |                               |                    |                               |                    |          |
|----------|----------|----------|---------------------|-------------------------------|--------------------|-------------------------------|--------------------|----------|
|          | All MFIs | Central  | Credit Institutions |                               | Money Market Funds |                               | Other Institutions |          |
|          |          | Bank     | Number              | % of all<br>MFIs <sup>1</sup> | Number             | % of all<br>MFIs <sup>1</sup> | Number             | % of all |
| Bulgaria | 35       | 1        | 34                  | 97.1%                         | 0                  | 0.0%                          | 0                  | 0.0%     |
| Romania  | 41       | 1        | 40                  | 97.6%                         | 0                  | 0.0%                          | 0                  | 0.0%     |
| Total    | 76       | 2        | 74                  | 97.4%                         | 0                  | 0.0%                          | 0                  | 0.0%     |