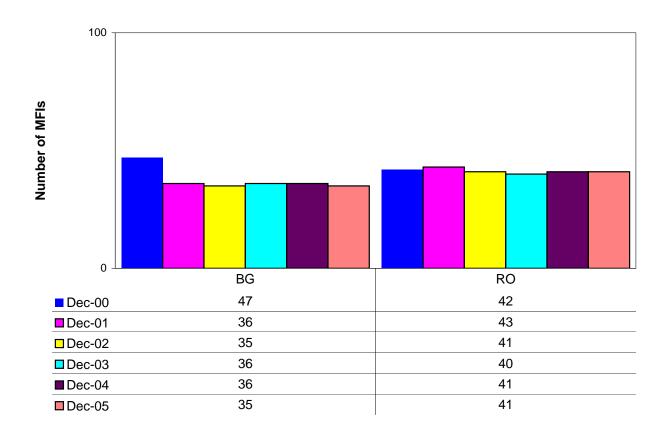

| RO | Euro<br>area | Non-<br>euro<br>area | ROW |
| BG    | 6     |                       |    | 4            |                      | 2   |
| RO    | 6     |                       |    | 4            | 1                    | 1   |
| Total | 12    | 0                     | 0  | 8            | 1                    | 3   |

### Note:

Non-euro area Member States are The Czech Republic, Denmark, Estonia, Cyprus, Latvia, Lithuania, Hungary, Malta, Poland, Slovakia, Slovenia, Sweden and the United Kingdom.

### Readers guide:

Bulgaria has 6 resident foreign branches, of which 4 are incorporated in the euro-area Member States.

Two are incorporated in the rest of the world.

No Bulgarian MFI has established a foreign branch in Romania.

# Chart 5 Development of the AC MFI sector by country



# **Section 2**

List of monetary financial institutions in the acceding countries

| ECB         | LIST OF MONETARY FINANCIAL INSTITUTIONS IN THE ACCEDING COUNTRIES (MFIs) |                                                                            |        |         |          | End-December 2005             |
|-------------|--------------------------------------------------------------------------|----------------------------------------------------------------------------|--------|---------|----------|-------------------------------|
| MFI ID      | NAME                                                                     | ADDRESS                                                                    | POSTAL | CITY    | DOMICILE | HEAD OFFICE                   |
| BULGARIA    |