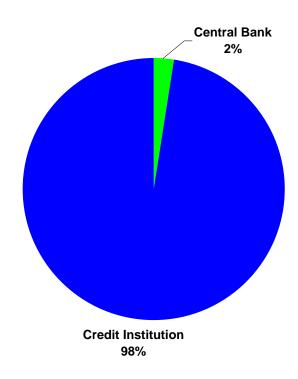

<sup>&</sup>lt;sup>1</sup> Refers to "% of all MFIs" in the national MFI sector.

Chart 2 Percentage share of the AC MFI sector by country

Chart 3 Percentage share of the AC MFI sector by category

# Chart 1 The AC MFI sector by country and by category

|          |          | Category |                     |                               |                    |                               |                    |          |
|----------|----------|----------|---------------------|-------------------------------|--------------------|-------------------------------|--------------------|----------|
|          | All MFIs | Central  | Credit Institutions |                               | Money Market Funds |                               | Other Institutions |          |
|          |          | Bank     | Number              | % of all<br>MFIs <sup>1</sup> | Number             | % of all<br>MFIs <sup>1</sup> | Number             | % of all |
| Bulgaria | 35       | 1        | 34                  | 97.1%                         | 0                  | 0.0%                          | 0                  | 0.0%     |
| Romania  | 41       | 1        | 40                  | 97.6%                         | 0                  | 0.0%                          | 0                  | 0.0%     |
| Total    | 76       | 2        | 74                  | 97.4%                         | 0                  | 0.0%                          | 0                  | 0.0%     |